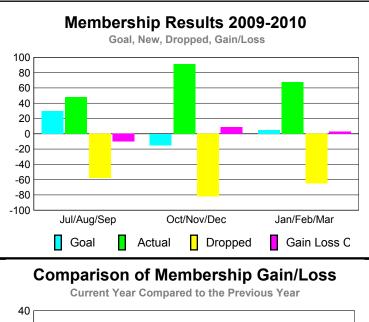

## YTD Status Quo Clubs 2009-2010

|             | <u>Membership</u> Results<br>2009-2010 |                              |                                  |                                 | Membership<br>2008-2009         |
|-------------|----------------------------------------|------------------------------|----------------------------------|---------------------------------|---------------------------------|
| Month       | Net<br>Memb<br>Goal                    | Actual<br>New<br><u>Memb</u> | Actual<br>Dropped<br><u>Memb</u> | Gain/<br>Loss of<br><u>Memb</u> | Gain/<br>Loss of<br><u>Memb</u> |
| Jul/Aug/Sep | 30                                     | 48                           | -58                              | -10                             | 4                               |
| Oct/Nov/Dec | -15                                    | 91                           | -82                              | 9                               | -25                             |
| Jan/Feb/Mar | 5                                      | 68                           | -65                              | 3                               | 34                              |
| Totals      | 20                                     | 207                          | -205                             | 2                               | 13                              |