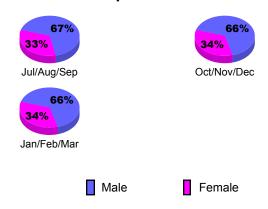

| 48                           | -58                              | -10                             | 4                               |
| Oct/Nov/Dec | -15                                    | 91                           | -82                              | 9                               | -25                             |
| Jan/Feb/Mar | 5                                      | 68                           | -65                              | 3                               | 34                              |
| Totals      | 20                                     | 207                          | -205                             | 2                               | 13                              |



## **Gender Comparison 2009-2010**

Oct/Nov/Dec

Jan/Feb/Mar

Previous Year