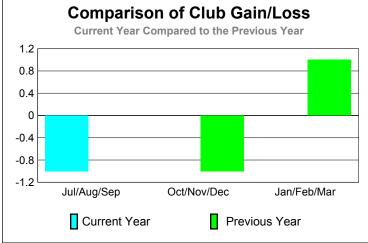

## YTD Status Quo Clubs 2009-2010

|             | <u>Membership</u> Results<br>2009-2010 |                              |                                  |                                 | Membership<br>2008-2009         |
|-------------|----------------------------------------|------------------------------|----------------------------------|---------------------------------|---------------------------------|
| Month       | Net<br>Memb<br>Goal                    | Actual<br>New<br><u>Memb</u> | Actual<br>Dropped<br><u>Memb</u> | Gain/<br>Loss of<br><u>Memb</u> | Gain/<br>Loss of<br><u>Memb</u> |
| Jul/Aug/Sep | 30                                     | 48                           | -58                              | -10                             | 4                               |
| Oct/Nov/Dec | -15                                    | 91                           | -82                              | 9                               | -25                             |
| Jan/Feb/Mar | 5                                      | 68                           | -65                              | 3                               | 34                              |
| Totals      | 20                                     | 207                          | -205                             | 2                               | 13                              |