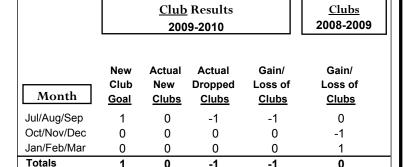

## YTD Status Quo Clubs 2009-2010

|             | <u>Membership</u> Results<br>2009-2010 |                              |                                  |                                 | Membership<br>2008-2009         |
|-------------|----------------------------------------|------------------------------|----------------------------------|---------------------------------|---------------------------------|
| Month       | Net<br>Memb<br>Goal                    | Actual<br>New<br><u>Memb</u> | Actual<br>Dropped<br><u>Memb</u> | Gain/<br>Loss of<br><u>Memb</u> | Gain/<br>Loss of<br><u>Memb</u> |
| Jul/Aug/Sep | 30                                     | 48                           | -58                              | -10                             | 4                               |
| Oct/Nov/Dec | -15                                    | 91                           | -82                              | 9                               | -25                             |
| Jan/Feb/Mar | 5                                      | 68                           | -65                              | 3                               | 34                              |
| Totals      | 20                                     | 207                          | -205                             | 2                               | 13                              |