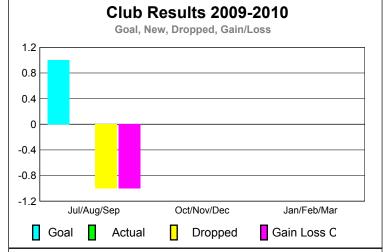

## YTD Status Quo Clubs 2009-2010

|             | <u>Membership</u> Results<br>2009-2010 |                              |                                  |                                 | Membership<br>2008-2009         |
|-------------|----------------------------------------|------------------------------|----------------------------------|---------------------------------|---------------------------------|
| Month       | Net<br>Memb<br>Goal                    | Actual<br>New<br><u>Memb</u> | Actual<br>Dropped<br><u>Memb</u> | Gain/<br>Loss of<br><u>Memb</u> | Gain/<br>Loss of<br><u>Memb</u> |
| Jul/Aug/Sep | 30                                     | 48                           | -58                              | -10                             | 4                               |
| Oct/Nov/Dec | -15                                    | 91                           | -82                              | 9                               | -25                             |
| Jan/Feb/Mar | 5                                      | 68                           | -65                              | 3                               | 34                              |
| Totals      | 20                                     | 207                          | -205                             | 2                               | 13                              |